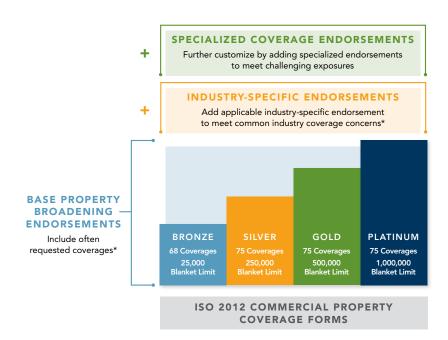

Our selection of tiered base property broadening endorsements— Bronze, Silver, Gold and Platinum—allow you to choose the level of basic coverage that best aligns with your client's account size and business needs. The base property broadening endorsements consist of over 65 coverages and enhancements with many amendable limits, including Worldwide Property Off Premises, Unnamed Locations and Movement of Property.

Industry-specific endorsements with many amendable limits can be added to the base property broadening endorsements, allowing you to further customize coverage for your clients.

To help you solve for more challenging exposures not common to all clients in an industry, specialized coverage endorsements address these unique risks and provide even more relevant solutions.

## HOW THE NEW FLEXIBILITY AND CUSTOMIZATION OPTIONS WORK

<sup>\*</sup>Flexility to amend limits on the base and industry-specific endorsements

# Base Property Broadening Endorsements—Coverage Comparison

|                                                  | BRONZE              | SILVER              | GOLD                | PLATINUM            |
|--------------------------------------------------|---------------------|---------------------|---------------------|---------------------|
| COVERAGE                                         | BASE LIMIT          | BASE LIMIT          | BASE LIMIT          | BASE LIMIT          |
| Blanket Limit/Coverages                          | \$25,000            | \$250,000           | \$500,000           | \$1,000,000         |
| Accounts Receivable                              | Included in Blanket | Included in Blanket | Included in Blanket | Included in Blanket |
| Additional Covered Property                      | Included            | Included            | Included            | Included            |
| Brands and Labels                                | Included            | Included            | Included            | Included            |
| Broadened Building Coverage (base form)          | Included            | Included            | Included            | Included            |
| Broadened Business Personal Property (base form) | Included            | Included            | Included            | Included            |
| Building Limit — Inflation Guard                 | Included            | Included            | Included            | Included            |
| Business Income and EE from Dependent Properties | n/a                 | \$100,000           | \$150,000           | \$250,000           |
| Catastrophe Allowance Coverage                   | n/a                 | \$25,000            | \$50,000            | \$50,000            |
| Computer and Funds Transfer Fraud                | \$5,000             | \$10,000            | \$15,000            | \$25,000            |
| Consequential Loss to Stock                      | Included            | Included            | Included            | Included            |
| Contract Penalties                               | \$5,000             | \$25,000            | \$50,000            | \$100,000           |