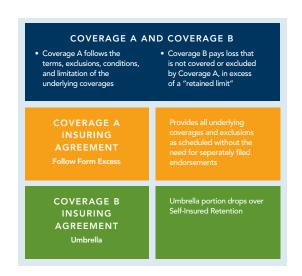

rage B—Umbrella Liability—Provides traditional umbrella coverage in excess of a retained limit

#### **Coverage Highlights include:**

- Available limits up to \$25M over scheduled General Liability,
   Commercial Auto and Employer's Liability
- Ability to schedule over General Liability, Commercial Auto, School and Educator's Liability, Human Services Professional, Printers Errors & Omissions and Sexual Misconduct and Sexual Molestation within select programs, and more
- Coverage B provides a worldwide coverage territory
- Competitive Pricing
- Joint duties in non-admitted jurisdictions: if we are prevented by law in any jurisdiction from defending or paying claims, we will reimburse the insured for such payments subject to policy limits

## HOW THE UMBRELLA LIABILITY **COVERAGES WORK**



## General

The following outlines how you can exclude or insure coverages on the new Follow Form Umbrella policy. Industries with specialty coverages are outlined on the subsequent pages.

FOLLOW FORM COVERAGE (Schedule underlying on 475-0003)

#### Adding coverage:

To add Follow Form coverage, schedule the underlying coverage(s) on 475-0003.
 For example, to add Follow Form Employee Benefits Liability Coverage, schedule the underlying Employee Benefits Liability policy on 475-0003.

#### Excluding coverage:

- To exclude Umbrella coverage at a policy level, add a Coverage A and B exclusion; or if the base form 475-0001 contains a built-in Coverage B exclusion, add a Coverage A exclusion. For example:
  - 475-0001 has a built-in Coverage B Professional Liability exclusion. To create a