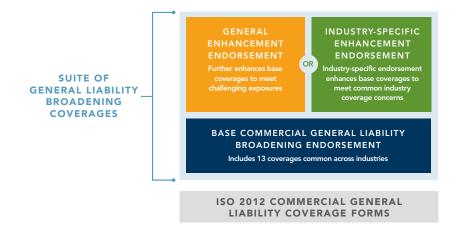

ial Package Policy (CPP) and Monoline General Liability clients against costly damage, injury and suits brought against them.

General Liability broadening coverages are issued as a suite of coverages. When you elect to include General Liability broadening coverages as a part of your client's insurance solution, the suite of broadening coverages will always consist of two endorsements:

- Base Broadening Endorsement

  —Includes 13 coverages and
  enhancements common across all industries, such as Knowledge of
  Occurrence, Liberalization Clause and Unintentional Failure to Notify.
- Enhancement Endorsement—Industry-specific or general enhancement endorsement further enhances the base broadening endorsement to meet challenging exposures.

## HOW THE SUITE OF BROADENING **COVERAGES WORK**



#### Commercial General Liability Broadening Endorsements

# Commercial General Liability Broadening Endorsements (Used when an industry-specific endorsement does not exist)

When you elect to include General Liability broadening coverages as a part of your client's insurance solution, the suite of broadening coverages will always consist of the following two endorsements:

- CGL Broadening Endorsement 421-2915
- CGL Enhancement Endorsement 421-2916

CGL Broadening Endorsement 421-2915

| COVERAGE                                                                               | LIMITS   |
|----------------------------------------------------------------------------------------|----------|
| Additional Insured by Contract, Agreement or Permit                                    | Included |